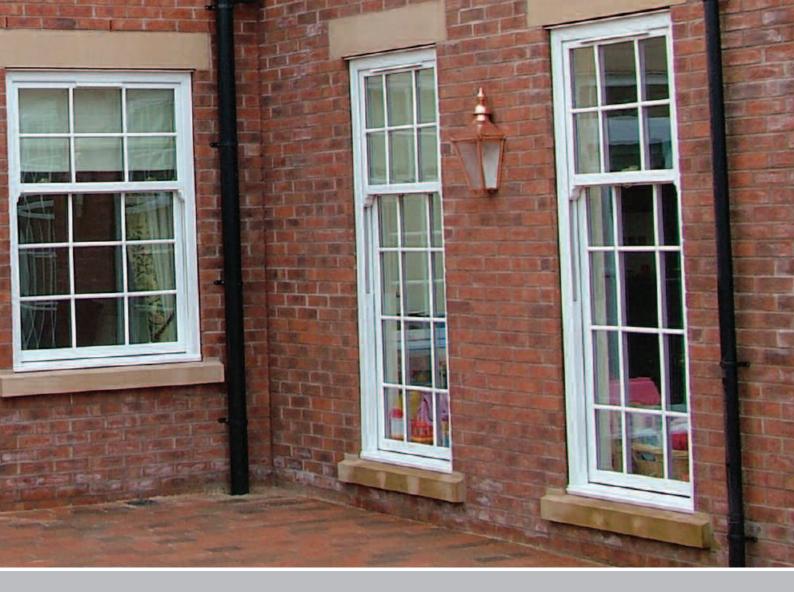

# Vertical Slider

Spectus' market leading Vertical Slider combines all the benefits of high performing modern materials and functionality with period character and design. Advanced technology and traditional design come together to create the perfect solution for period properties.

#### Features at a glance

- Fully featured Ovolo detail
- Market leading product
- Deep bottom rail option gives the authenticity of a timber box sash
- 128mm Front to Back dimension ensures the Vertical Slider is suitable for traditional timber box sash replacement
- Low line PCE glazing system
- Tilt In facility allowing easy cleaning of the outside from the inside

- Large and small sash options provide equal sightlines
- Available with a Georgian Bar option for enhanced look aesthetics
- Available with a choice of Cills
- Available in White, Cream and a range of coloured woodgrain foil finishes
- Manufactured to provide excellent weathering performance