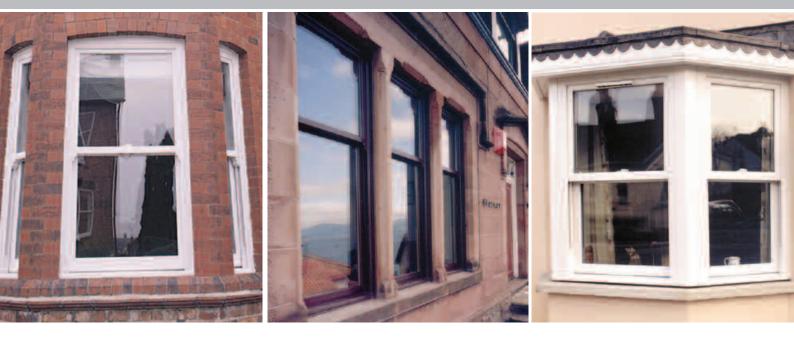

# Vertical Slider

Spectus' market leading Vertical Slider combines all the benefits of high performing modern materials and functionality with period character and design. Advanced technology and traditional design come together to create the perfect solution for period properties.

- Large and small sash options provide equal sightlines
- Available with a Georgian Bar option for enhanced look aesthetics
- Available with a choice of Cills
- Available in White, Cream and a range of coloured woodgrain foil finishes
- Manufactured to provide excellent weathering performance