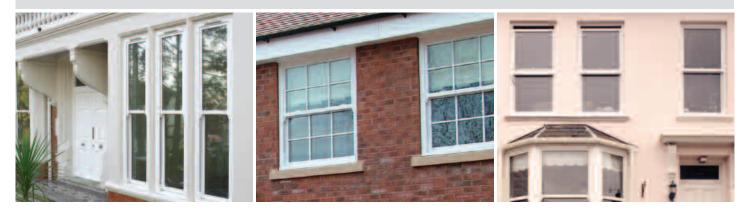

# Vertical Slider

Spectus' market leading Vertical Slider combines all the benefits of high performing modern materials and functionality with period character and design. Advanced technology and traditional design come together to create the perfect solution for period properties.

- Large and small sash options provide equal sightlines
- Available with a Georgian Bar option for enhanced look aesthetics
- Available with a choice of Cills
- Available in White, Cream and a range of coloured woodgrain foil finishes
- Manufactured to provide excellent weathering performance